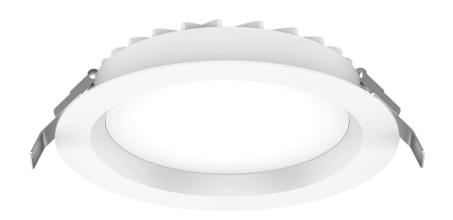

## Overview

The LMR-25W-IP54 spotlight combines modern design with high lighting efficiency, delivering a warm and comfortable glow ideal for indoor and semi-outdoor applications. Its wide beam angle ensures excellent light distribution, while the durable construction makes it resistant to environmental factors. Perfect for installation in gypsum ceilings, corridors, showrooms, and entryways, this fixture operates reliably across various conditions and offers a long service life backed by a solid warranty.

# **Mechanical Specifications**

| Housing Color                | White        |
|------------------------------|--------------|
| Material                     | ALU+PC       |
| Dimensions (D*H)             | 190*45 mm    |
| Ambient Temperetature Range  | -20°C ~ 50°C |
| Cut Size                     | 160-170 mm   |
| Ingress Protection Code (IP) | IP54         |