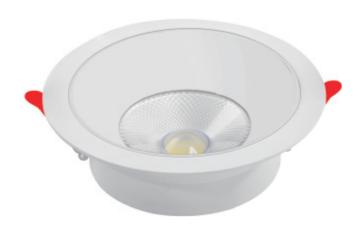

#### Overview

The ECO COB spotlight represents a smart and efficient lighting solution that combines superior performance with energy savings. Utilizing COB technology, it delivers powerful, uniform illumination while maintaining low energy consumption, leading to significant reductions in electricity costs. Its cost-effective design extends beyond energy efficiency, offering a long operational lifespan that reduces maintenance and replacement expenses. The lightweight plastic construction ensures easy and practical installation across a variety of ceiling types. This makes it the perfect choice for both residential and commercial spaces looking for high-quality lighting at a low operational cost.

# **Mechanical Specifications**

| Housing Color                | White        |
|------------------------------|--------------|
| Material                     | Plastic+ALU  |
| Dimensions (D*H)             | 220*55 mm    |
| Ambient Temperetature Range  | -30°C ~ 60°C |
| Cut Size                     | 205mm        |
| Ingress Protection Code (IP) | IP20         |