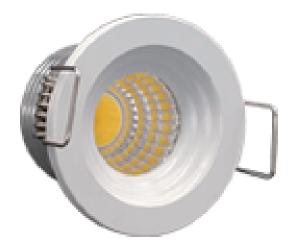

## Overview

The Shark COB Spotlight is a recessed LED downlight known for its sleek, modern design and distinctive shark-like front bezel. It features a high-efficiency COB LED with a fixed, non-rotatable head, delivering focused and uniform lighting. The durable aluminum housing provides excellent heat dissipation, ensuring long-lasting performance. Ideal for residential and commercial interiors such as showrooms, corridors, and accent lighting applications.