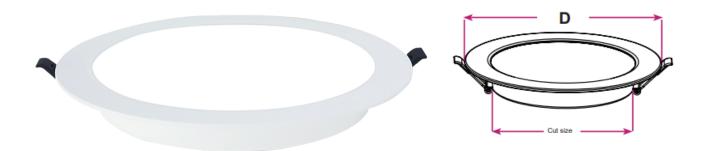

# **Mechanical Specifications**

| Housing Color                | White        |
|------------------------------|--------------|
| Material                     | PP+PS        |
| Dimensions (D*H)             | 175*26.5 mm  |
| Ambient Temperetature Range  | -20°C ~ 45°C |
| Cut Size                     | 140-150 mm   |
| Ingress Protection Code (IP) | IP20         |