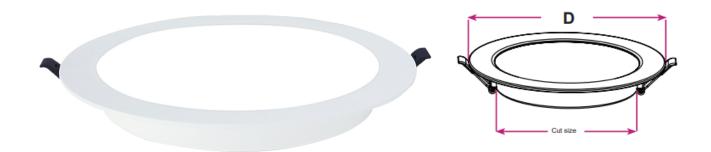

# **Mechanical Specifications**

| Housing Color                | White        |
|------------------------------|--------------|
| Material                     | PP+PS        |
| Dimensions (D*H)             | 222*27.5 mm  |
| Ambient Temperetature Range  | -20°C ~ 45°C |
| Cut Size                     | 190-200 mm   |
| Ingress Protection Code (IP) | IP20         |