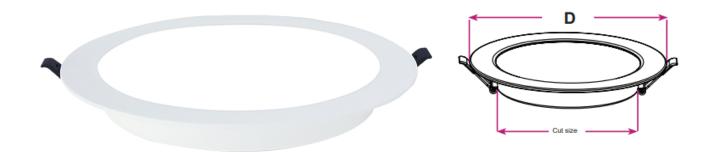

# **Mechanical Specifications**

| Housing Color                | White        |
|------------------------------|--------------|
| Material                     | PP+PS        |
| Dimensions (D*H)             | 98*25.5 mm   |
| Ambient Temperetature Range  | -20°C ~ 45°C |
| Cut Size                     | 77-82 mm     |
| Ingress Protection Code (IP) | IP20         |