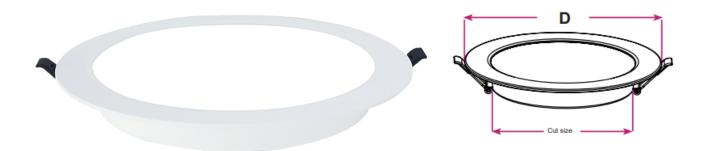

### **Mechanical Specifications**

| Housing Color                | White        |
|------------------------------|--------------|
| Material                     | PP+PS        |
| Dimensions (D*H)             | 118*25.5 mm  |
| Ambient Temperetature Range  | -20°C ~ 45°C |
| Cut Size                     | 100 mm       |
| Ingress Protection Code (IP) | IP20         |