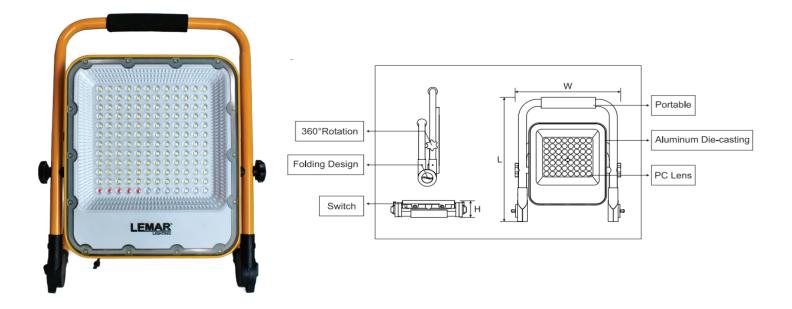

# Overview

The LEMAR LIGHTING Model-01 is a high-performance portable LED flood light, engineered to provide exceptional brightness and long-lasting durability for outdoor applications. Delivering up to 20,000 lumens, it offers powerful and consistent illumination with a wide 90° beam angle—ideal for covering expansive areas. Constructed with a robust aluminum frame and finished in a distinctive yellow color, this flood light combines rugged durability with a modern, industrial aesthetic. Its IP65 ensures excellent protection against dust, rain, and harsh environmental conditions, making it perfectly suited for construction sites, workshops, outdoor events, and maintenance work.

## **Mechanical Specifications**

| Housing Color                | Yellow            |
|------------------------------|-------------------|
| Material                     | Alu Die-casting   |
| Dimensions (L*W*H)           | 382*292.3*58.6 mm |
| Ambient Temperetature Range  | -20°C ~ 50°C      |
| Ingress Protection Code (IP) | IP65              |