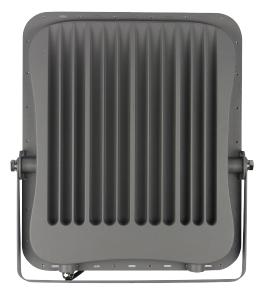

#### Overview

The LEMAR LIGHTING Flood Light Model-14 is a premium outdoor lighting solution designed for exceptional brightness and long-lasting durability. With an impressive luminous output of up to 130,000 lumens, it provides efficient illumination across a wide 120° beam angle. Made from high-quality aluminum, this flood light features an IP67 rating, ensuring outstanding resistance to harsh environmental conditions. Available in 3 CCT, and green. It offers versatility for a variety of outdoor applications. Its modern grey finish adds an aesthetic appeal, making it the ideal choice for a wide range of outdoor environments.

## **Mechanical Specifications**

| Housing Color                | Grey           |
|------------------------------|----------------|
| Material                     | Aluminum       |
| Dimensions (L*W*H)           | 203*236*26 mm  |
| Ambient Temperetature Range  | -40°C to +50°C |
| Ingress Protection Code (IP) | IP67           |