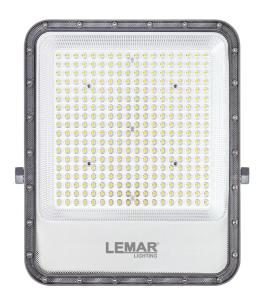

#### Overview

The LEMAR LIGHTING Flood Light Model-14 is a premium outdoor lighting solution designed for exceptional brightness and long-lasting durability. With an impressive luminous output of up to 130,000 lumens, it provides efficient illumination across a wide 120° beam angle. Made from high-quality aluminum, this flood light features an IP67 rating, ensuring outstanding resistance to harsh environmental conditions. Available in 3 CCT, and green. It offers versatility for a variety of outdoor applications. Its modern grey finish adds an aesthetic appeal, making it the ideal choice for a wide range of outdoor environments.

## **Mechanical Specifications**

| Housing Color                | Grey           |
|------------------------------|----------------|
| Material                     | Aluminum       |
| Dimensions (L*W*H)           | 203*236*26 mm  |
| Ambient Temperetature Range  | -40°C to +50°C |
| Ingress Protection Code (IP) | IP67           |