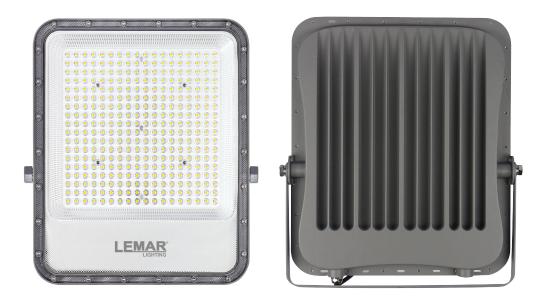

# Overview

The LEMAR LIGHTING Flood Light Model-14 is a premium outdoor lighting solution designed for exceptional brightness and long-lasting durability. With an impressive luminous output of up to 130,000 lumens, it provides efficient illumination across a wide 120° beam angle. Made from high-quality aluminum, this flood light features an IP67 rating, ensuring outstanding resistance to harsh environmental conditions. Available in 3 CCT, and green. It offers versatility for a variety of outdoor applications. Its modern grey finish adds an aesthetic appeal, making it the ideal choice for a wide range of outdoor environments.