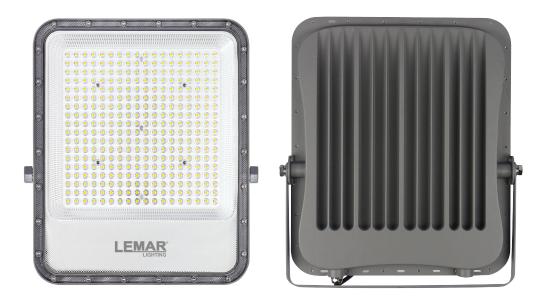

## Overview

The LEMAR LIGHTING Flood Light Model-14 is a premium outdoor lighting solution designed for exceptional brightness and long-lasting durability. With an impressive luminous output of up to 130,000 lumens, it provides efficient illumination across a wide 120° beam angle. Made from high-quality aluminum, this flood light features an IP67 rating, ensuring outstanding resistance to harsh environmental conditions. Available in 3 CCT, and green. It offers versatility for a variety of outdoor applications. Its modern grey finish adds an aesthetic appeal, making it the ideal choice for a wide range of outdoor environments.

## **Mechanical Specifications**

| Housing Color                | Grey             |
|------------------------------|------------------|
| Material                     | Aluminum         |
| Dimensions (L*W*H)           | 266*312*31 mm    |
| Ambient Temperetature Range  | -40 °C to +50 °C |
| Ingress Protection Code (IP) | IP67             |