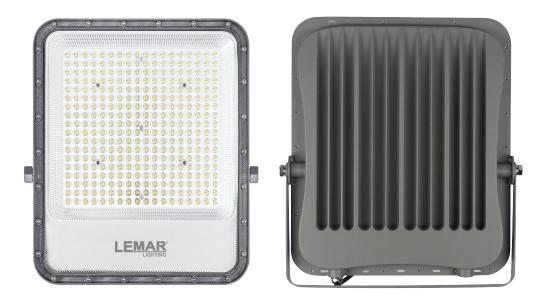

# Overview

The LEMAR LIGHTING Flood Light Model-14 is a premium outdoor lighting solution designed for exceptional brightness and long-lasting durability. With an impressive luminous output of up to 130,000 lumens, it provides efficient illumination across a wide 120° beam angle. Made from high-quality aluminum, this flood light features an IP67 rating, ensuring outstanding resistance to harsh environmental conditions. Available in 3 CCT, and green. It offers versatility for a variety of outdoor applications. Its modern grey finish adds an aesthetic appeal, making it the ideal choice for a wide range of outdoor environments.