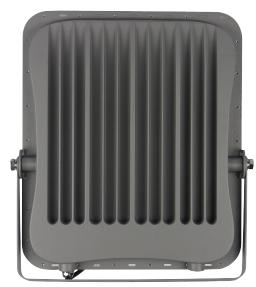

### Overview

The LEMAR LIGHTING Flood Light Model-14 is a premium outdoor lighting solution designed for exceptional brightness and long-lasting durability. With an impressive luminous output of up to 130,000 lumens, it provides efficient illumination across a wide 120° beam angle. Made from high-quality aluminum, this flood light features an IP67 rating, ensuring outstanding resistance to harsh environmental conditions. Available in 3 CCT, and green. It offers versatility for a variety of outdoor applications. Its modern grey finish adds an aesthetic appeal, making it the ideal choice for a wide range of outdoor environments.

# **Mechanical Specifications**

| Housing Color                | Grey                |  |
|------------------------------|---------------------|--|
| Material                     | Aluminum            |  |
| Dimensions (L*W*H)           | 425.3*534.4*41.5 mm |  |
| Ambient Temperetature Range  | -40°C to +50°C      |  |
| Ingress Protection Code (IP) | IP67                |  |