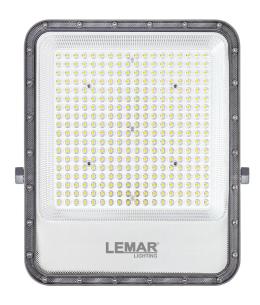

### Overview

The LEMAR LIGHTING Flood Light Model-14 is a premium outdoor lighting solution designed for exceptional brightness and long-lasting durability. With an impressive luminous output of up to 130,000 lumens, it provides efficient illumination across a wide 120° beam angle. Made from high-quality aluminum, this flood light features an IP67 rating, ensuring outstanding resistance to harsh environmental conditions. Available in 3 CCT, and green. It offers versatility for a variety of outdoor applications. Its modern grey finish adds an aesthetic appeal, making it the ideal choice for a wide range of outdoor environments.

# **Mechanical Specifications**

| Housing Color                | Grey                |  |
|------------------------------|---------------------|--|
| Material                     | Aluminum            |  |
| Dimensions (L*W*H)           | 425.3*534.4*41.5 mm |  |
| Ambient Temperetature Range  | -40°C to +50°C      |  |
| Ingress Protection Code (IP) | IP67                |  |