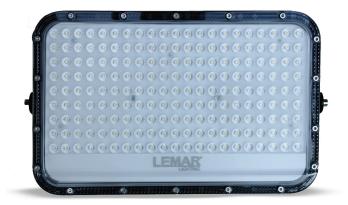

## Overview

The LEMAR LIGHTING Flood Light Model-16 is a high-performance outdoor lighting solution engineered for superior brightness and long-lasting durability. Delivering up to 5,000 lumens, it ensures efficient illumination with a broad 90° beam angle. Constructed from high-strength aluminum, this flood light is rated IP65, offering excellent protection against dust and water, making it ideal for challenging weather conditions. Available in a range of color temperatures, warm white, cool white, and daylight. It provides versatility for diverse outdoor settings. The modern Black finish enhances its visual appeal, making it suitable for a wide range of applications in both commercial and residential environments.