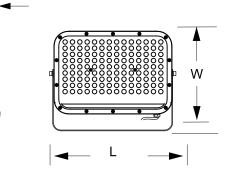

### **Mechanical Specifications**

| Housing Color                                | Grey          |  |
|----------------------------------------------|---------------|--|
| Material                                     | AL+PC         |  |
| Dimensions (L*W*H)                           | 355*250*28 mm |  |
| Ambient Temperetature Range -20 °C to +40 °C |               |  |
| Ingress Protection Code (IP)                 | IP65          |  |