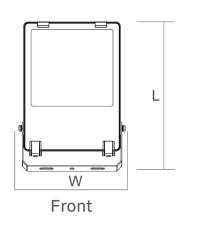

## **Mechanical Specifications**

| Housing Color                | Grey           |
|------------------------------|----------------|
| Material                     | Die-casting    |
| Dimensions (L*W*H)           | 264* 333*58 mm |
| Ambient Temperetature Range  | -30°C to +50°C |
| Ingress Protection Code (IP) | IP66           |