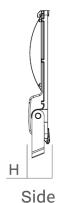

## **Mechanical Specifications**

| Housing Color                | Grey           |
|------------------------------|----------------|
| Material                     | Die-casting    |
| Dimensions (L*W*H)           | 264* 333*58 mm |
| Ambient Temperetature Range  | -30°C to +50°C |
| Ingress Protection Code (IP) | IP66           |