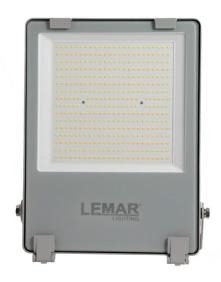

## Overview

The LEMAR LIGHTING Flood Light Model-18 is a professional-grade outdoor lighting solution engineered for high-intensity performance and long-term reliability. With a luminous output of up to 32,000 lumens and a wide 110° beam angle, it delivers uniform and efficient illumination across large areas. The fixture features a durable, heavy-duty glass body with a clean, structured finish that enhances both protection and aesthetics. Designed with 3CCT technology, it offers selectable color temperatures (Cool, Warm, and Daylight) in a single unit for maximum flexibility. Its IP66 rating ensures robust resistance to dust, water, and extreme environmental conditions. Finished in modern grey, it is ideal for demanding outdoor applications in commercial, industrial, and architectural settings.

## **Mechanical Specifications**

| Housing Color                | Grey           |
|------------------------------|----------------|
| Material                     | Die-casting    |
| Dimensions (L*W*H)           | 264* 333*58 mm |
| Ambient Temperetature Range  | -30°C to +50°C |
| Ingress Protection Code (IP) | IP66           |