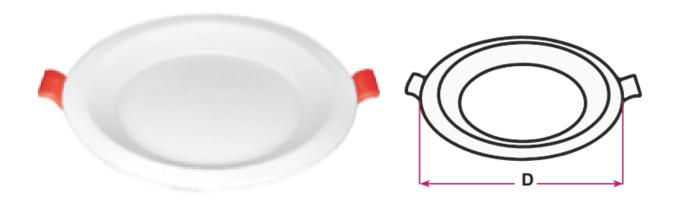

### Overview

Panel Modern Downlight is an ultra-slim, energy-efficient LED fixture designed for recessed ceilings. With edge-lit technology, it delivers uniform, glare-free lighting suitable for modern residential and commercial spaces. Its minimalist design ensures seamless integration and reliable performance. Available in multiple wattages and in a range of color temperatures, warm white, cool white, and daylights to meet diverse lighting requirements.

## **Mechanical Specifications**

| Housing Color                | White        |
|------------------------------|--------------|
| Material                     | ALU+PC       |
| Diameter                     | 120mm        |
| Ambient Temperetature Range  | -20°C ~ 50°C |
| Cut Size                     | 105mm        |
| Ingress Protection Code (IP) | IP20         |