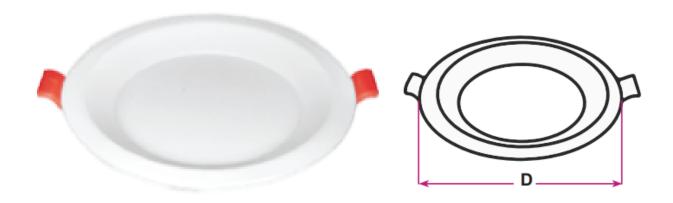

#### Overview

Panel Modern Downlight is an ultra-slim, energy-efficient LED fixture designed for recessed ceilings. With edge-lit technology, it delivers uniform, glare-free lighting suitable for modern residential and commercial spaces. Its minimalist design ensures seamless integration and reliable performance. Available in multiple wattages and in a range of color temperatures, warm white, cool white, and daylights to meet diverse lighting requirements.

## **Mechanical Specifications**

| Housing Color                | White        |
|------------------------------|--------------|
| Material                     | ALU+PC       |
| Diameter                     | 225mm        |
| Ambient Temperetature Range  | -20°C ~ 50°C |
| Cut Size                     | 205mm        |
| Ingress Protection Code (IP) | IP20         |