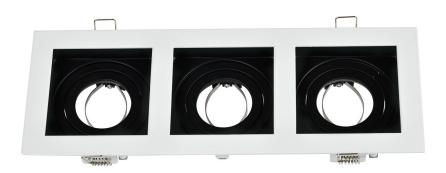

## Overview

Achieve a sleek, modern lighting finish with our Trimless MR16 Square Triple-01-Fixed Decorative Spot Frame. Designed for seamless integration into gypsum ceilings, this frameless recessed spotlight delivers a clean, minimalist look with no visible edges. With high-quality aluminum body for durability and effective heat dissipation. This model is available with a distinctive black & white frame, black frame and white frame. With cut size 250\*92 mm. The Spot Trimless MR16 (Empty) combines functional lighting with a refined aesthetic, making it an excellent choice for contemporary interior design projects that value both form and function. You can use Perfect for residential and commercial interiors such as living rooms, hallways, galleries, and offices. To complete the setup, simply add a GU5.3 or GU10 bulb in the color of your choice to transform this trimless frame into an elegant decorative spotlight.

## **Electrical Specifications**

| Product Name                 | Trimless Spot MR16<br>Square Triple-01-Fixed |
|------------------------------|----------------------------------------------|
| Housing Color                | Black & White                                |
| Dimensions (L*W*H)           | L270xW100xH30 mm                             |
| Cut Size                     | 250x92 mm                                    |
| Ingress Protection Code (IP) | IP20                                         |