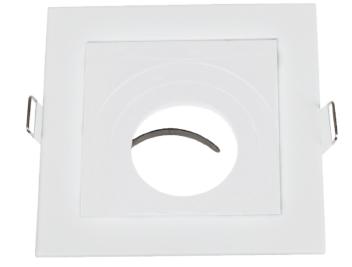

## Overview

Achieve a sleek, modern lighting finish with our Trimless MR16 Square-01-Fixed Decorative Spot Frame. Designed for seamless integration into gypsum ceilings, this frameless recessed spotlight delivers a clean, minimalist look with no visible edges. With high-quality aluminum body for durability and effective heat dissipation. This model is available with a distinctive black & white frame, black frame and white frame. With cut size 90\*90 mm. The Spot Trimless MR16 (Empty) combines functional lighting with a refined aesthetic, making it an excellent choice for contemporary interior design projects that value both form and function. You can use Perfect for residential and commercial interiors such as living rooms, hallways, galleries, and offices. To complete the setup, simply add a GU5.3 or GU10 bulb in the color of your choice to transform this trimless frame into an elegant decorative spotlight.

## **Electrical Specifications**

| Product Name                 | Trimless Spot MR16<br>Square-01-Fixed |
|------------------------------|---------------------------------------|
| Housing Color                | White                                 |
| Dimensions (L*W*H)           | L100xW100xH40 mm                      |
| Cut Size                     | 90*90 mm                              |
| Ingress Protection Code (IP) | IP20                                  |