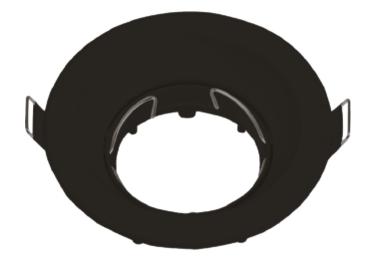

## Overview

Achieve a sleek, modern lighting finish with our Trimless MR16 Round-02-Movable Decorative Spot Frame. Designed for seamless integration into gypsum ceilings, this frameless recessed spotlight delivers a clean, minimalist look with no visible edges. With high-quality aluminum body for durability and effective heat dissipation. This model is available with a distinctive black frame and white frame. With cut size 75mm. The Spot Trimless MR16 (Empty) combines functional lighting with a refined aesthetic, making it an excellent choice for contemporary interior design projects that value both form and function. You can use Perfect for residential and commercial interiors such as living rooms, hallways, galleries, and offices. To complete the setup, simply add a GU5.3 or GU10 bulb in the color of your choice to transform this trimless frame into an elegant decorative spotlight.

## **Electrical Specifications**

| Product Name                 | Trimless Spot MR16<br>Round-02-Movable |
|------------------------------|----------------------------------------|
| Housing Color                | Black                                  |
| Dimensions (D*H*Z)           | D95xH39. Z5 mm                         |
| Cut Size                     | 75mm                                   |
| Ingress Protection Code (IP) | IP20                                   |