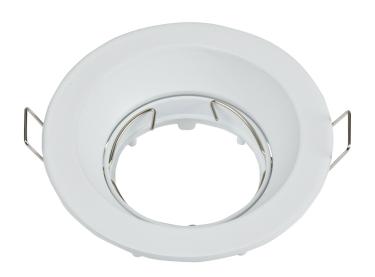

## Overview

Achieve a sleek, modern lighting finish with our Trimless MR16 Round-02-Movable Decorative Spot Frame. Designed for seamless integration into gypsum ceilings, this frameless recessed spotlight delivers a clean, minimalist look with no visible edges. With high-quality aluminum body for durability and effective heat dissipation. This model is available with a distinctive black frame and white frame. With cut size 75mm. The Spot Trimless MR16 (Empty) combines functional lighting with a refined aesthetic, making it an excellent choice for contemporary interior design projects that value both form and function. You can use Perfect for residential and commercial interiors such as living rooms, hallways, galleries, and offices. To complete the setup, simply add a GU5.3 or GU10 bulb in the color of your choice to transform this trimless frame into an elegant decorative spotlight.

## **Electrical Specifications**

| Product Name                 | Trimless Spot MR16<br>Round-02-Movable |
|------------------------------|----------------------------------------|
| Housing Color                | White                                  |
| Dimensions (D*H*Z)           | D95xH39. Z5 mm                         |
| Cut Size                     | 75mm                                   |
| Ingress Protection Code (IP) | IP20                                   |