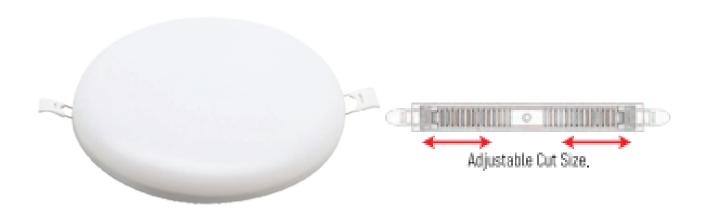

#### Overview

The 3D Round Spotlight is a fixed downlight designed for clean, modern ceilings. It features an adjustable cut-out size to fit various ceiling openings, ensuring flexible installation. The spotlight has a fixed head with no rotation or tilt function, providing consistent, downward lighting. Its minimalist design and durable housing make it suitable for residential and commercial use. Available in multiple wattages and in a range of color temperatures, warm white, cool white, and daylights to meet diverse lighting requirements.

# **Mechanical Specifications**

| Housing Color                | White        |
|------------------------------|--------------|
| Material                     | ALU+PP       |
| Diameter                     | 100mm        |
| Ambient Temperetature Range  | -20°C ~ 50°C |
| Cut Size                     | 55-85 mm     |
| Ingress Protection Code (IP) | IP20         |