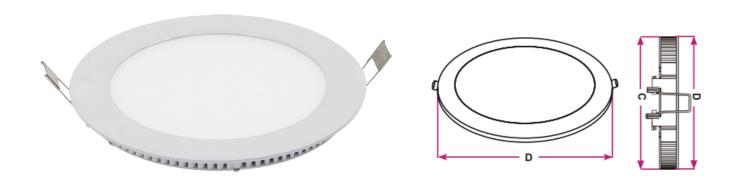

## Overview

LEMAR Panel Downlight is a high-performance LED fixture designed for recessed ceiling applications. It features an ultra-slim profile with edge-lit technology, ensuring smooth, uniform light distribution and minimal glare. With an energy efficiency, the panel Downlight is ideal for both residential and commercial environments. Available in a range of color temperatures, warm white, cool white, and daylight.

# **Mechanical Specifications**

| Housing Color                | White        |
|------------------------------|--------------|
| Material                     | ALU+PS-GL    |
| Dimensions (D*H)             | 400*9mm      |
| Ambient Temperetature Range  | -20°C ~ 45°C |
| Cut Size                     | 390mm        |
| Ingress Protection Code (IP) | IP20         |