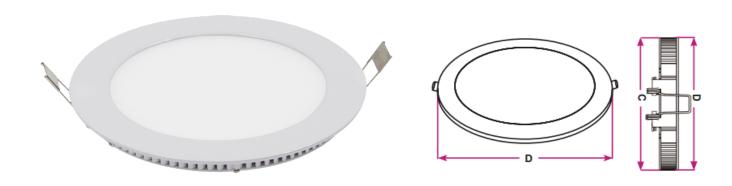

## Overview

LEMAR Panel Downlight is a high-performance LED fixture designed for recessed ceiling applications. It features an ultra-slim profile with edge-lit technology, ensuring smooth, uniform light distribution and minimal glare. With an energy efficiency, the panel Downlight is ideal for both residential and commercial environments. Available in a range of color temperatures, warm white, cool white, and daylight.

# **Mechanical Specifications**

| Housing Color                | White        |
|------------------------------|--------------|
| Material                     | ALU+PS-GL    |
| Dimensions (D*H)             | 88*9 mm      |
| Ambient Temperetature Range  | -20°C ~ 45°C |
| Cut Size                     | 74mm         |
| Ingress Protection Code (IP) | IP20         |