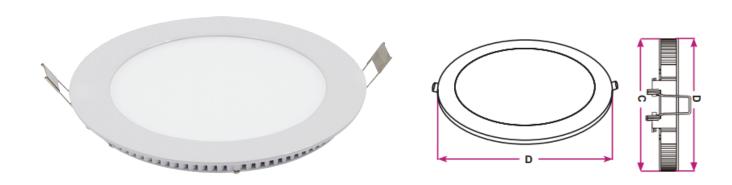

## Overview

LEMAR Panel Downlight is a high-performance LED fixture designed for recessed ceiling applications. It features an ultra-slim profile with edge-lit technology, ensuring smooth, uniform light distribution and minimal glare. With an energy efficiency, the panel Downlight is ideal for both residential and commercial environments. Available in a range of color temperatures, warm white, cool white, and daylight.

# **Mechanical Specifications**

| Housing Color                | White        |
|------------------------------|--------------|
| Material                     | ALU+PS-GL    |
| Dimensions (D*H)             | 600*9mm      |
| Ambient Temperetature Range  | -20°C ~ 45°C |
| Cut Size                     | 590mm        |
| Ingress Protection Code (IP) | IP20         |