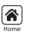

# **Mechanical Specifications**

| Housing Color                | White        |
|------------------------------|--------------|
| Material                     | ALU+PS-GL    |
| Dimensions (D*H)             | 120*9 mm     |
| Ambient Temperetature Range  | -20°C ~ 45°C |
| Cut Size                     | 108mm        |
| Ingress Protection Code (IP) | IP20         |