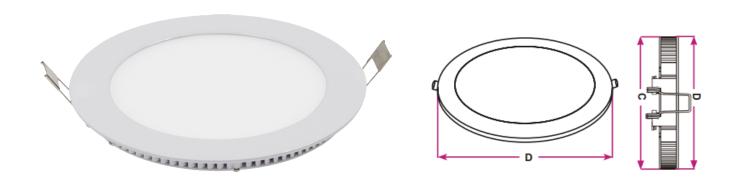

# Overview

LEMAR Panel Downlight is a high-performance LED fixture designed for recessed ceiling applications. It features an ultra-slim profile with edge-lit technology, ensuring smooth, uniform light distribution and minimal glare. With an energy efficiency, the panel Downlight is ideal for both residential and commercial environments. Available in a range of color temperatures, warm white, cool white, and daylight.

# **Mechanical Specifications**

| Housing Color                | White        |
|------------------------------|--------------|
| Material                     | ALU+PS-GL    |
| Dimensions (D*H)             | 120*9 mm     |
| Ambient Temperetature Range  | -20°C ~ 45°C |
| Cut Size                     | 108mm        |
| Ingress Protection Code (IP) | IP20         |