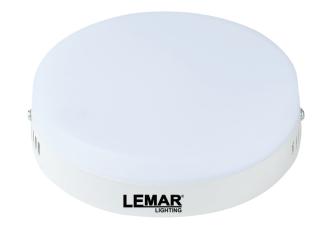

# Overview

LEMAR Surface-Mounted 3D Round Downlight is a high-performance LED fixture designed for easy installation and a stylish look, these spotlights sit visibly on the ceiling, offering a clean, minimal aesthetic without the need for recessed mounting, Material ALU+PC. With an energy efficiency, the Surface mounted 3D Round Downlight Its minimalist design and durable housing make it suitable for residential and commercial use. Available in multiple wattages and in a range of color temperatures (3000K (Warm Light), 4000K (Cool Light) and 7000K (Day Light)) to meet diverse lighting requirements. With waranty up to 2 Years.

# **Mechanical Specifications**

| Housing Color                | White        |
|------------------------------|--------------|
| Material                     | ALU+PC       |
| Diameter                     | 170 mm       |
| Ambient Temperetature Range  | -20°C ~ 50°C |
| Ingress Protection Code (IP) | IP20         |