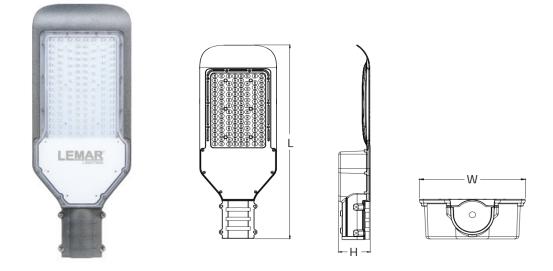

## **Mechanical Specifications**

| Housing Color                | Grey              |
|------------------------------|-------------------|
| Material                     | ALU               |
| Dimensions (L*W*H)           | 509.1*190*77.5 mm |
| Ambient Temperetature Range  | -20 °C to +50 °C  |
| Ingress Protection Code (IP) | IP65              |