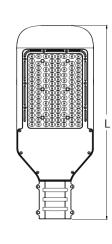

### **Mechanical Specifications**

| Housing Color                | Grey            |
|------------------------------|-----------------|
| Material                     | ALU             |
| Dimensions (L*W*H)           | 625.3*220*75 mm |
| Ambient Temperetature Range  | -20°C to +50°C  |
| Ingress Protection Code (IP) | IP65            |