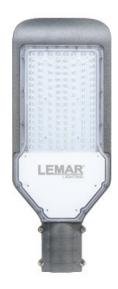

# **Street Light Model-03 LMR-SL3-150W**

#### Overview

Enhance outdoor visibility with our high-performance LED Street Light 03, available in 100W and 150W variants. Designed for durability and efficiency, this lighting solution is ideal for streets, public spaces with a sleek grey finish. Chip Brand: Philips. Available color temperatures: 4000K (Cool Light) and 6500K (Day Light), to suit various lighting environments. Impact protection ratings IK07. With a 90° x 130° beam angle and an IP65 rating, it's designed to deliver reliable and uniform lighting in all weather conditions. High Luminous Efficiency: Delivers powerful illumination while minimizing energy consumption.