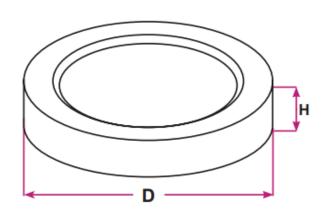

## **Mechanical Specifications**

| Housing Color                | White        |
|------------------------------|--------------|
| Material                     | ALU+PS+PC    |
| Dimensions (D*H)             | 221*32 mm    |
| Ambient Temperetature Range  | -20°C ~ 40°C |
| Ingress Protection Code (IP) | IP20         |