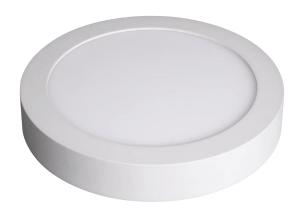

# **Surface Mounted Round PANEL Downlight**

LMR-SPL-18W

### Overview

LEMAR Surface-Mounted Panel Downlight is a high-performance LED fixture designed for easy installation and a stylish look, these spotlights sit visibly on the ceiling, offering a clean, minimal aesthetic without the need for recessed mounting, Material ALU+PS+PC. With an energy efficiency, the Surface mounted Panel Downlight is ideal for both residential and commercial environments. Available in color temperature 3000K (Warm Light) with waranty up to 2 Years.