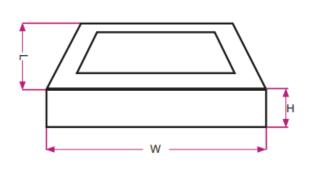

## **Mechanical Specifications**

| Housing Color                | White         |
|------------------------------|---------------|
| Material                     | SPCC+ALU+PC   |
| Dimensions (L*W*H)           | 200*200*32 mm |
| Ambient Temperetature Range  | -20°C ~ 50°C  |
| Ingress Protection Code (IP) | IP20          |