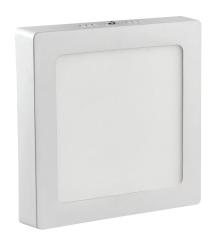

# **Surface Mounted Square Panel Light**

LMR-SQP-18W

#### Overview

LEMAR Surface-Mounted Square Panel Downlight is a high-performance LED fixture designed for easy installation and a stylish look, these square spotlights sit visibly on the ceiling, offering a clean, minimal aesthetic without the need for recessed mounting, Material ALU-GLS-PS. With an energy efficiency, the Surface mounted Square Panel Downlight Its minimalist design and durable housing make it suitable for residential and commercial use. Available in multiple wattages and in a range of color temperatures (3000K (Warm Light), 6500K (Day Light)) to meet diverse lighting requirements. With waranty up to 2 Years.