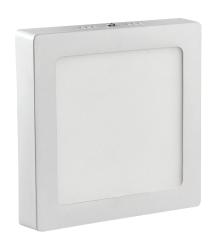

## **Surface Mounted Square Panel Light**

LMR-SQP-24W

### Overview

LEMAR Surface-Mounted Square Panel Downlight is a high-performance LED fixture designed for easy installation and a stylish look, these square spotlights sit visibly on the ceiling, offering a clean, minimal aesthetic without the need for recessed mounting, Material ALU-GLS-PS. With an energy efficiency, the Surface mounted Square Panel Downlight Its minimalist design and durable housing make it suitable for residential and commercial use. Available in multiple wattages and in a range of color temperatures (3000K (Warm Light), 6500K (Day Light)) to meet diverse lighting requirements. With waranty up to 2 Years.