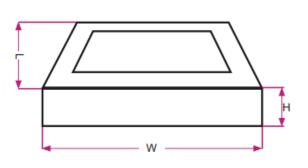

# Mechanical Specifications

| Housing Color                | White         |
|------------------------------|---------------|
| Material                     | SPCC+ALU+PC   |
| Dimensions (L*W*H)           | 300*300*33 mm |
| Ambient Temperetature Range  | -20°C ~ 50°C  |
| Ingress Protection Code (IP) | IP20          |