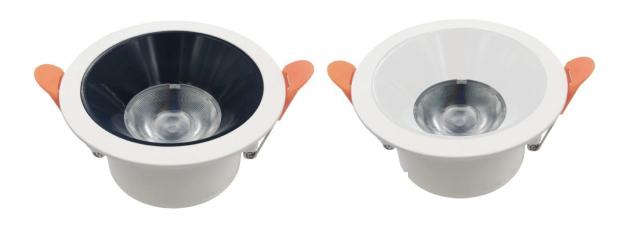

#### Overview

The Eco LED Downlight is a modern, energy-saving lighting solution designed for indoor ceiling installation. It features a sleek white frame with side spring clips for easy mounting. With low power consumption and a long lifespan, it is ideal for both residential and commercial use. Available in various wattages and color temperatures, it delivers focused, high-quality illumination. Its lightweight plastic body ensures easy installation and stable performance.

## **Mechanical Specifications**

| Housing Color                | White/ Black and White |
|------------------------------|------------------------|
| Material                     | Plastic+ALU            |
| Dimensions (D*H)             | 90*45 mm               |
| Ambient Temperetature Range  | -30°C ~ 60°C           |
| Cut Size                     | 75mm                   |
| Ingress Protection Code (IP) | IP20                   |