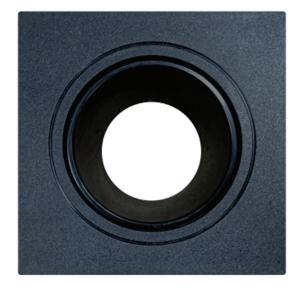

## Recessed Trimless Spots MR16 (EMPTY)-Plastic LMR-MR161-PC-B-S75

## Overview

Achieve a sleek, modern lighting finish with our Trimless MR16 Square-Plastic-01-Fixed Decorative Spot Frame. Designed for seamless integration into gypsum ceilings, this frameless recessed spotlight delivers a clean, minimalist look with no visible edges. This model is available with a distinctive black frame and white frame. With cut size 75\*75 mm. This model's most notable features are its distinctive look and competitive price. The Spot Trimless MR16 (Empty) combines functional lighting with a refined aesthetic, making it an excellent choice for contemporary interior design projects that value both form and function. You can use Perfect for residential and commercial interiors such as living rooms, hallways, galleries, and offices. To complete the setup, simply add a GU5.3 or GU10 bulb in the color of your choice to transform this trimless frame into an elegant decorative spotlight.

## **Electrical Specifications**

| Product Name                 | Trimless Spot MR16<br>Square-Plastic-01-Fixed |
|------------------------------|-----------------------------------------------|
| Housing Color                | Black                                         |
| Dimensions (D*H)             | D92*H92 mm                                    |
| Cut Size                     | 75*75 mm                                      |
| Ingress Protection Code (IP) | IP20                                          |