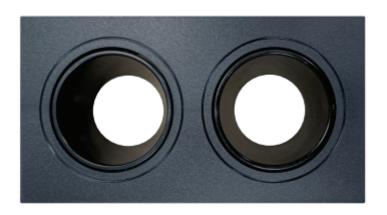

## Overview

Achieve a sleek, modern lighting finish with our Trimless MR16 Square Double-Plastic-01-Fixed Decorative Spot Frame. Designed for seamless integration into gypsum ceilings, this frameless recessed spotlight delivers a clean, minimalist look with no visible edges. This model is available with a distinctive black frame and white frame. With cut size 155\*75 mm. This model's most notable features are its distinctive look and competitive price. The Spot Trimless MR16 (Empty) combines functional lighting with a refined aesthetic, making it an excellent choice for contemporary interior design projects that value both form and function. You can use Perfect for residential and commercial interiors such as living rooms, hallways, galleries, and offices. To complete the setup, simply add a GU5.3 or GU10 bulb in the color of your choice to transform this trimless frame into an elegant decorative spotlight.

## **Electrical Specifications**

| Product Name                 | Trimless Spot MR16 Square Double-Plastic-01-Fixed |
|------------------------------|---------------------------------------------------|
| Housing Color                | Black                                             |
| Dimensions (D*H)             | D172*H92 mm                                       |
| Cut Size                     | 155*75 mm                                         |
| Ingress Protection Code (IP) | IP20                                              |