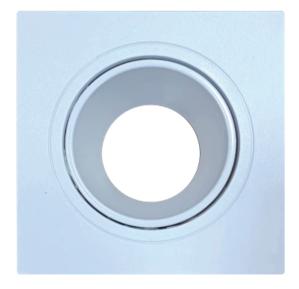

## Overview

Achieve a sleek, modern lighting finish with our Trimless MR16 Square-Plastic-01-Fixed Decorative Spot Frame. Designed for seamless integration into gypsum ceilings, this frameless recessed spotlight delivers a clean, minimalist look with no visible edges. This model is available with a distinctive black frame and white frame. With cut size 75\*75 mm. This model's most notable features are its distinctive look and competitive price. The Spot Trimless MR16 (Empty) combines functional lighting with a refined aesthetic, making it an excellent choice for contemporary interior design projects that value both form and function. You can use Perfect for residential and commercial interiors such as living rooms, hallways, galleries, and offices. To complete the setup, simply add a GU5.3 or GU10 bulb in the color of your choice to transform this trimless frame into an elegant decorative spotlight.

## **Electrical Specifications**

| Product Name                 | Trimless Spot MR16<br>Square-Plastic-01-Fixed |
|------------------------------|-----------------------------------------------|
| Housing Color                | White                                         |
| Dimensions (D*H)             | D92*H92 mm                                    |
| Cut Size                     | 75*75 mm                                      |
| Ingress Protection Code (IP) | IP20                                          |