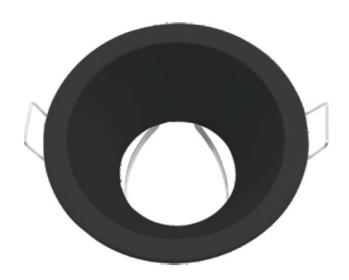

## Overview

Achieve a sleek, modern lighting finish with our Trimless MR16 Round-04-Fixed Decorative Spot Frame. Designed for seamless integration into gypsum ceilings, this frameless recessed spotlight delivers a clean, minimalist look with no visible edges. With high-quality aluminum body for durability and effective heat dissipation. This model is available with a distinctive black frame & white frame. With cut size 70mm. The Spot Trimless MR16 (Empty) combines functional lighting with a refined aesthetic, making it an excellent choice for contemporary interior design projects that value both form and function. You can use Perfect for residential and commercial interiors such as living rooms, hallways, galleries, and offices. To complete the setup, simply add a GU5.3 or GU10 bulb in the color of your choice to transform this trimless frame into an elegant decorative spotlight.

## **Electrical Specifications**

| Product Name                 | Trimless Spot MR16<br>Round-04-Fixed |
|------------------------------|--------------------------------------|
| Housing Color                | Black                                |
| Dimensions (D*H)             | D82xH35 mm                           |
| Cut Size                     | 70mm                                 |
| Ingress Protection Code (IP) | IP20                                 |