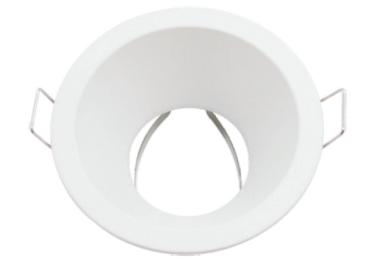

## Overview

Achieve a sleek, modern lighting finish with our Trimless MR16 Round-04-Fixed Decorative Spot Frame. Designed for seamless integration into gypsum ceilings, this frameless recessed spotlight delivers a clean, minimalist look with no visible edges. With high-quality aluminum body for durability and effective heat dissipation. This model is available with a distinctive black frame & white frame. With cut size 70mm. The Spot Trimless MR16 (Empty) combines functional lighting with a refined aesthetic, making it an excellent choice for contemporary interior design projects that value both form and function. You can use Perfect for residential and commercial interiors such as living rooms, hallways, galleries, and offices. To complete the setup, simply add a GU5.3 or GU10 bulb in the color of your choice to transform this trimless frame into an elegant decorative spotlight.

## **Electrical Specifications**

| Product Name                 | Trimless Spot MR16<br>Round-04-Fixed |
|------------------------------|--------------------------------------|
| Housing Color                | White                                |
| Dimensions (D*H)             | D82xH35 mm                           |
| Cut Size                     | 70mm                                 |
| Ingress Protection Code (IP) | IP20                                 |