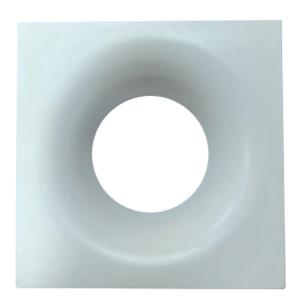

## Recessed Trimless Spots MR16 (EMPTY)-Plastic

LMR-MR164-PC-W-R75

## Overview

Achieve a sleek, modern lighting finish with our Trimless MR16 Round-Plastic-04-Fixed Decorative Spot Frame. Designed for seamless integration into gypsum ceilings, this frameless recessed spotlight delivers a clean, minimalist look with no visible edges. This model is available with a distinctive white frame. With cut size 75mm. This model's most notable features are its distinctive look and competitive price. The Spot Trimless MR16 (Empty) combines functional lighting with a refined aesthetic, making it an excellent choice for contemporary interior design projects that value both form and function. You can use Perfect for residential and commercial interiors such as living rooms, hallways, galleries, and offices. To complete the setup, simply add a GU5.3 or GU10 bulb in the color of your choice to transform this trimless frame into an elegant decorative spotlight.

## **Electrical Specifications**

| Product Name                 | Trimless Spot MR16 Square-<br>plastic-04-Fixed |
|------------------------------|------------------------------------------------|
| Housing Color                | White                                          |
| Dimensions (D*H)             | L85*W85*H40 mm                                 |
| Cut Size                     | 75mm                                           |
| Ingress Protection Code (IP) | IP20                                           |