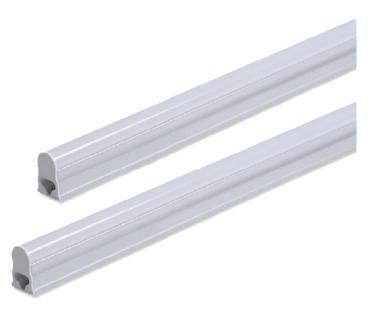

### Overview

The LEMAR LED tube T5 is a reliable and energy-efficient LED replacement for conventional T5 fluorescent lamps. Designed for direct installation on mains power, it enables quick and seamless retrofit upgrades. Offering up to 50% energy savings, a long lifetime of 30,000 hours, and low maintenance requirements, it's ideal for cost-effective and sustainable lighting. With instant start-up, no flicker or buzzing, it provides smooth and comfortable illumination. Perfect for offices, retail stores, schools, warehouses, and industrial environments.

# **Mechanical Specifications**

| Material                     | ALU+PC       |
|------------------------------|--------------|
| Dimensions (L*W*H)           | 600*23*35 mm |
| Working Temperature          | -20°C ~ 50°C |
| Ingress Protection Code (IP) | IP20         |
| Housing color                | White        |