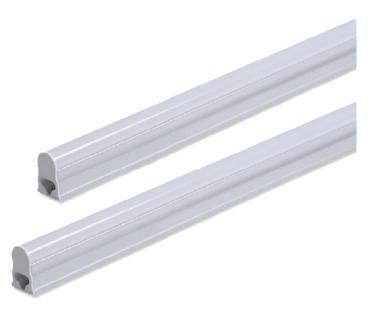

### Overview

The LEMAR LED tube T5 is a reliable and energy-efficient LED replacement for conventional T5 fluorescent lamps. Designed for direct installation on mains power, it enables quick and seamless retrofit upgrades. Offering up to 50% energy savings, a long lifetime of 30,000 hours, and low maintenance requirements, it's ideal for cost-effective and sustainable lighting. With instant start-up, no flicker or buzzing, it provides smooth and comfortable illumination. Perfect for offices, retail stores, schools, warehouses, and industrial environments.