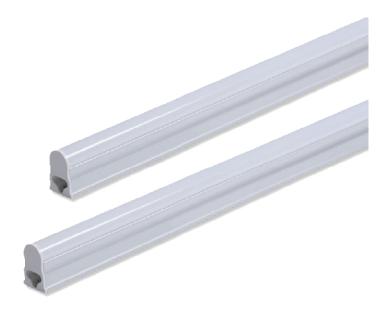

# **LED Tube T5** LMR-T5-5W

#### Overview

The LEMAR LED tube T5 is a reliable and energy-efficient LED replacement for conventional T5 fluorescent lamps. Designed for direct installation on mains power, it enables quick and seamless retrofit upgrades. Offering up to 50% energy savings, a long lifetime of 30,000 hours, and low maintenance requirements, it's ideal for cost-effective and sustainable lighting. With instant start-up, no flicker or buzzing, it provides smooth and comfortable illumination. Perfect for offices, retail stores, schools, warehouses, and industrial environments.