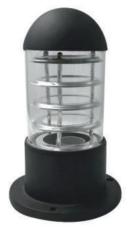

## **Garden/Landscape Accessories**

Circular Pillar/Lantern Lamp -04

## Overview

Add charm and elegance to your outdoor spaces with this decorative lantern housing. Available in a variety of unique and stylish designs, this fixture is compatible with a standard E27 bulbs , allowing you to choose the brightness and color that best fits your space. Ideal for entrances, and garden fences. Easy to install and maintain.