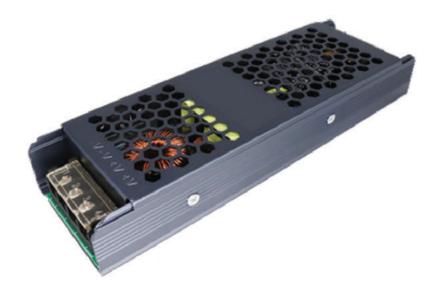

# LED Driver 12V LMR- DV04-12V 150W

# Overview

LEMAR LED driver is designed to provide stable and efficient power to LED lighting systems. It features a wide input voltage range, constant current output, and high efficiency. Built-in protection against short circuit, overvoltage, and overheating ensures safe and reliable operation. It is suitable for indoor or outdoor lighting applications depending on the IP rating.

## **Electrical Specifications**

| Model No.      | LED Driver |
|----------------|------------|
| Power          | 150W       |
| Frequency      | 50/60 Hz   |
| Voltage        | 185-265 V  |
| Output Voltage | 12V        |
| Output Current | 12.5A      |

### **Mechanical Specifications**

| Dimentions (L*W*H)           | 195*48*29 mm |
|------------------------------|--------------|
| Ingress Protection Code (IP) | IP20         |