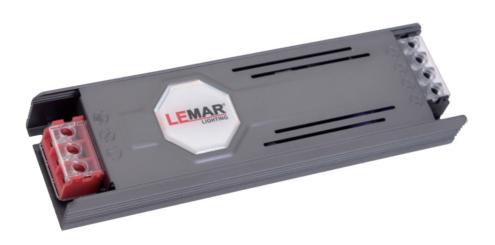

# LED Driver 24V

LMR-DV04-24V 100W

### Overview

LEMAR LED driver is designed to provide stable and efficient power to LED lighting systems. It features a wide input voltage range, constant current output, and high efficiency. Built-in protection against short circuit, overvoltage, and overheating ensures safe and reliable operation. It is suitable for indoor or outdoor lighting applications depending on the IP rating.

### **Electrical Specifications**

| Model No.      | LED Driver |
|----------------|------------|
| Power          | 100W       |
| Frequency      | 50/60 Hz   |
| Voltage        | 185V-265 V |
| Output Voltage | 24V        |
| Output Current | 4.16A      |

## **Mechanical Specifications**

| Dimentions (L*W*H)           | 140*50*25 mm |
|------------------------------|--------------|
| Ingress Protection Code (IP) | IP20         |
| Dimmable                     | No           |