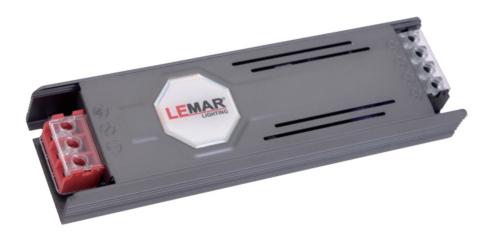

## Overview

LEMAR LED driver is designed to provide stable and efficient power to LED lighting systems. It features a wide input voltage range, constant current output, and high efficiency. Built-in protection against short circuit, overvoltage, and overheating ensures safe and reliable operation. It is suitable for indoor or outdoor lighting applications depending on the IP rating.

## **Electrical Specifications**

| Model No.      | LED Driver |
|----------------|------------|
| Power          | 200W       |
| Frequency      | 50/60 Hz   |
| Voltage        | 185V-265 V |
| Output Voltage | 24V        |
| Output Current | 8.3A       |

## **Mechanical Specifications**

| Dimentions (L*W*H)           | 180*80*31 mm |
|------------------------------|--------------|
| Ingress Protection Code (IP) | IP20         |
| Dimmable                     | No           |