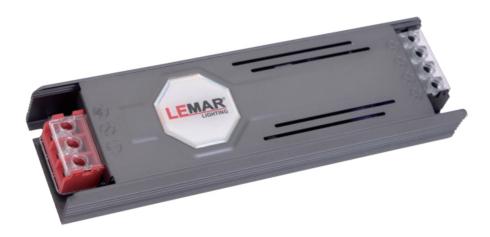

## Overview

LEMAR LED driver is designed to provide stable and efficient power to LED lighting systems. It features a wide input voltage range, constant current output, and high efficiency. Built-in protection against short circuit, overvoltage, and overheating ensures safe and reliable operation. It is suitable for indoor or outdoor lighting applications depending on the IP rating.

## **Mechanical Specifications**

| Dimentions (L*W*H)           | 200*95*34 mm |
|------------------------------|--------------|
| Ingress Protection Code (IP) | IP20         |
| Dimmable                     | No           |