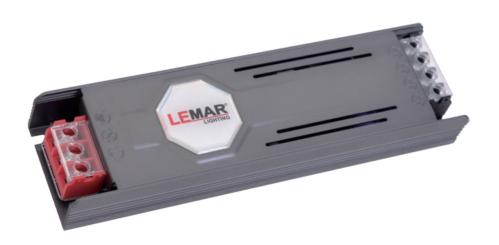

# **LED Driver 24V**

LMR-DV04-24V 400W

### Overview

LEMAR LED driver is designed to provide stable and efficient power to LED lighting systems. It features a wide input voltage range, constant current output, and high efficiency. Built-in protection against short circuit, overvoltage, and overheating ensures safe and reliable operation. It is suitable for indoor or outdoor lighting applications depending on the IP rating.

### **Electrical Specifications**

| Model No.      | LED Driver |
|----------------|------------|
| Power          | 400W       |
| Frequency      | 50/60 Hz   |
| Voltage        | 185V-265 V |
| Output Voltage | 24V        |
| Output Current | 16.67A     |

## **Mechanical Specifications**

| Dimentions (L*W*H)           | 221*60*28.5 mm |
|------------------------------|----------------|
| Ingress Protection Code (IP) | IP20           |
| Dimmable                     | No             |