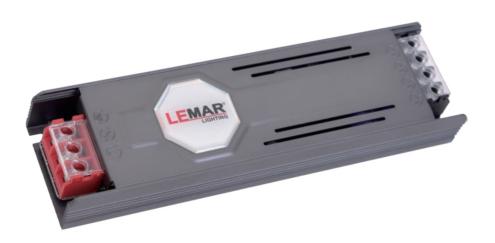

# **LED Driver 24V**

LMR-DV04-24V 60W

#### Overview

LEMAR LED driver is designed to provide stable and efficient power to LED lighting systems. It features a wide input voltage range, constant current output, and high efficiency. Built-in protection against short circuit, overvoltage, and overheating ensures safe and reliable operation. It is suitable for indoor or outdoor lighting applications depending on the IP rating.

#### **Electrical Specifications**

| Model No.      | LED Driver |
|----------------|------------|
| Power          | 60W        |
| Frequency      | 50/60 Hz   |
| Voltage        | 185V-265 V |
| Output Voltage | 24V        |
| Output Current | 2.5A       |

### **Mechanical Specifications**

| Dimentions (L*W*H)           | 120*35*22.5 mm |
|------------------------------|----------------|
| Ingress Protection Code (IP) | IP20           |
| Dimmable                     | No             |