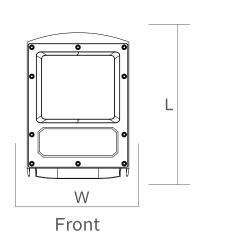

# **Mechanical Specifications**

| Housing Color                | Grey              |
|------------------------------|-------------------|
| Material                     | Die-cast Aluminum |
| Dimensions (L*W*H)           | 220*305*35 mm     |
| Ambient Temperetature Range  | -30 °C to +50 °C  |
| Ingress Protection Code (IP) | IP66              |