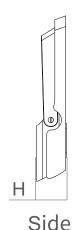

# **Mechanical Specifications**

| Housing Color                | Grey              |
|------------------------------|-------------------|
| Material                     | Die-cast Aluminum |
| Dimensions (L*W*H)           | 220*305*35 mm     |
| Ambient Temperetature Range  | -30 °C to +50 °C  |
| Ingress Protection Code (IP) | IP66              |