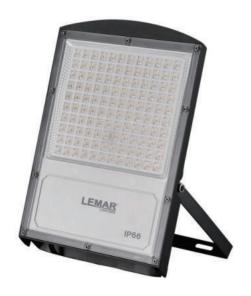

# Overview

The LEMAR LIGHTING Flood Light Model-17 is a high-performance outdoor lighting solution designed for powerful illumination and durability. With a 90° beam angle, it ensures wide and efficient coverage. Made from robust aluminum and rated IP66, it withstands harsh weather conditions. Equipped with an external driver for better heat management and easy maintenance. Available in a range of color temperatures, warm white, cool white, and daylight, with a sleek grey finish, it's ideal for industrial and commercial applications.

# **Mechanical Specifications**

| Housing Color                | Grey              |
|------------------------------|-------------------|
| Material                     | Die-cast Aluminum |
| Dimensions (L*W*H)           | 220*305*35 mm     |
| Ambient Temperetature Range  | -30 °C to +50 °C  |
| Ingress Protection Code (IP) | IP66              |